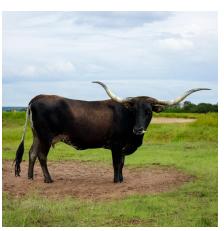

## Safari Over

Date of Birth: 10/31/2011 **Registration 1:** CI282273

Breeder: NANCY C. DUNN Owner: LS Longhorns

Beautiful conformation, Parker Brown and twisty horn!! Has produced several nice daughters for Nancy C Dunn. Her dam is a wonderful producer sired by JS Overdrive. This cow always outproduces herself!!!